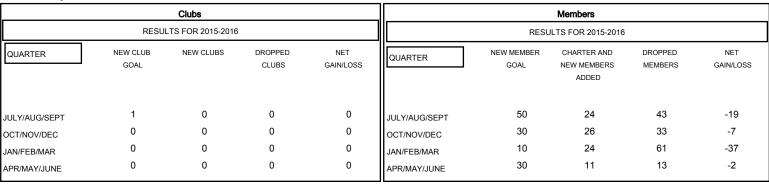

## MONTHLY MEMBERSHIP PROGRESS REPORT

District 27 B1

Results as of: 4/30/2016

GMT: Judy Hankom LOCATION WISCONSIN GMT CA 1

| DROPPED CLUBS: 0 |     | 37 CLUBS OF 70 ADDED 1 OR MORE NEW MEMBERS | GENDER DISTRIBUTION  MALE 1,623 (81.27%) |              |     |
|------------------|-----|--------------------------------------------|------------------------------------------|--------------|-----|
| DROPPED MEMBERS  |     |                                            | FEMALE                                   | 374 (18.73%) |     |
| DECEASED         | 36  | CLICK HERE FOR HEALTH                      |                                          |              | 200 |
| CLUB CANCELLED   | 0   | ASSESSMENT DATA                            |                                          |              | 323 |
| OTHER            | 113 |                                            |                                          |              | 159 |
| TOTAL            | 149 |                                            | NON-HEAD OF HOUSEHOLD                    |              | 164 |