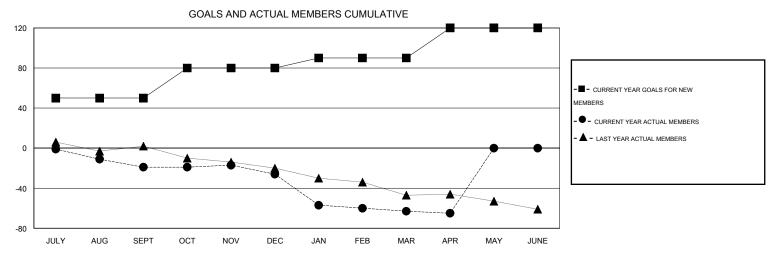

## MONTHLY MEMBERSHIP PROGRESS REPORT

District 27 B1

Results as of: 4/30/2016

GMT: Judy Hankom LOCATION WISCONSIN GMT CA 1

| DROPPED CLUBS: 0 |     | 37 CLUBS OF 70 ADDED 1 OR MORE NEW MEMBERS | GENDER DISTRIBUTION  MALE 1,623 (81.27%) |              |     |
|------------------|-----|--------------------------------------------|------------------------------------------|--------------|-----|
| DROPPED MEMBERS  |     |                                            | FEMALE                                   | 374 (18.73%) |     |
| DECEASED         | 36  | CLICK HERE FOR HEALTH                      |                                          |              | 200 |
| CLUB CANCELLED   | 0   | ASSESSMENT DATA                            |                                          |              | 323 |
| OTHER            | 113 |                                            |                                          |              | 159 |
| TOTAL            | 149 |                                            | NON-HEAD OF HOUSEHOLD                    |              | 164 |